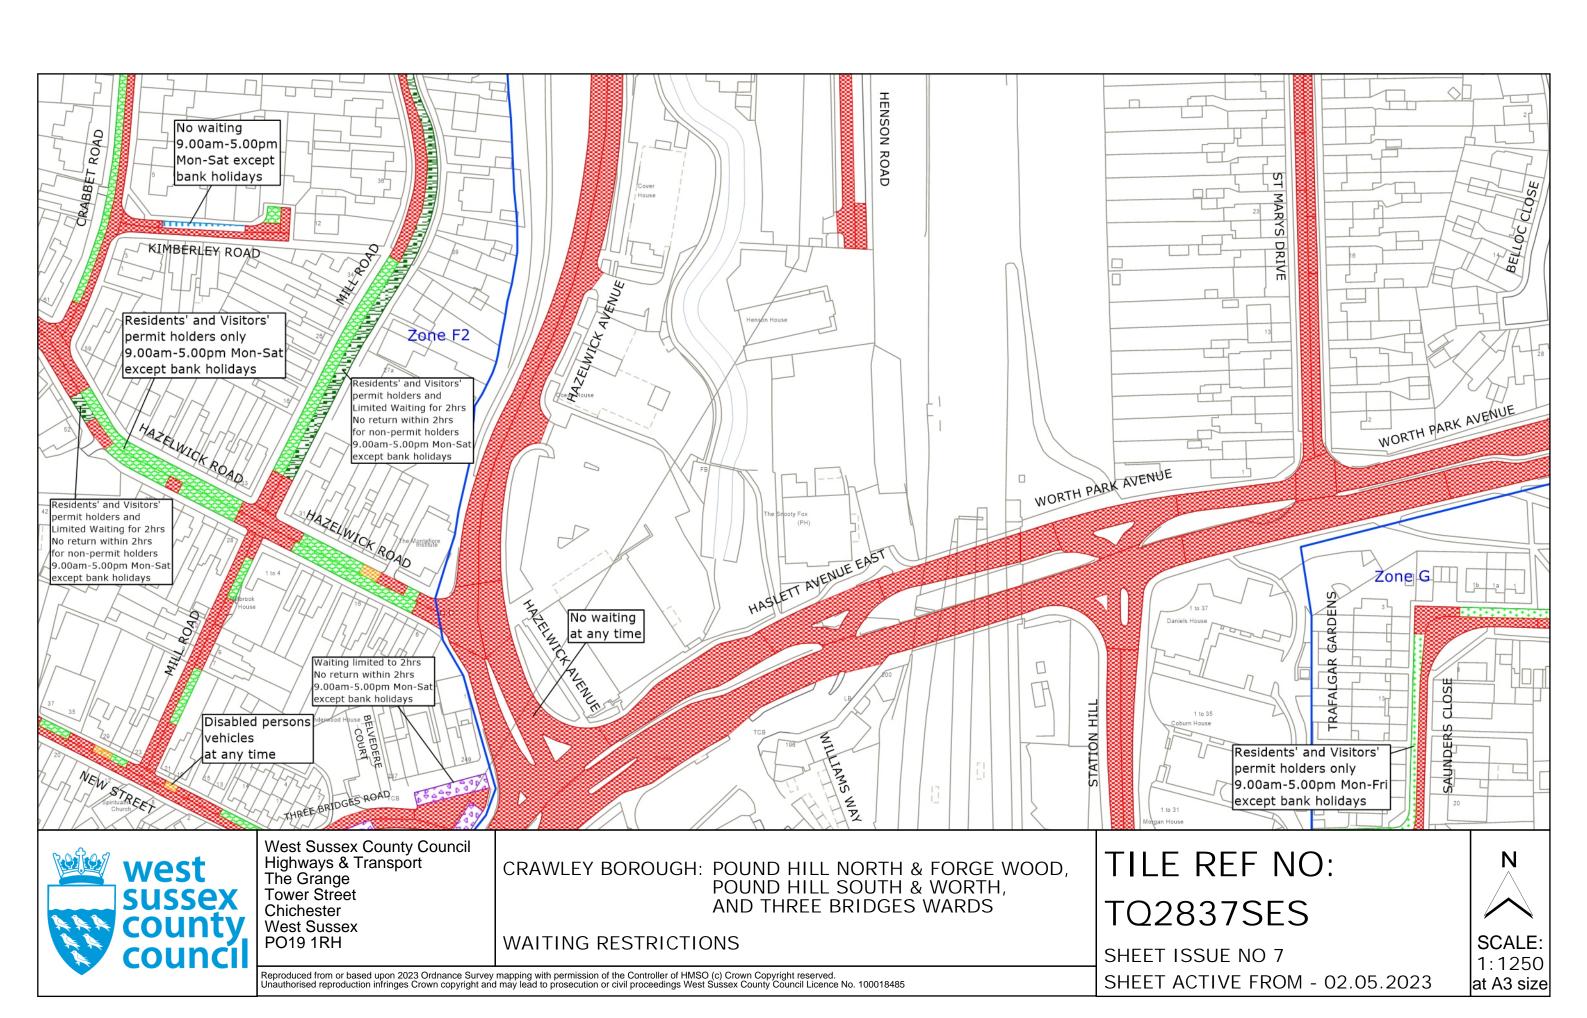

### FIRST SCHEDULE Plans to be deleted

TQ2637SWS (Sheet Issue No. 5) TQ2736NWN (Sheet Issue No. 5) TQ2837SES (Sheet Issue No. 6) TQ2938SES (Sheet Issue No. 1)

### SECOND SCHEDULE Plans to be substituted (as attached)

TQ2637SWS (Sheet Issue No. 6) TQ2736NWN (Sheet Issue No. 6) TQ2837SES (Sheet Issue No. 7) TQ2938SES (Sheet Issue No. 2)