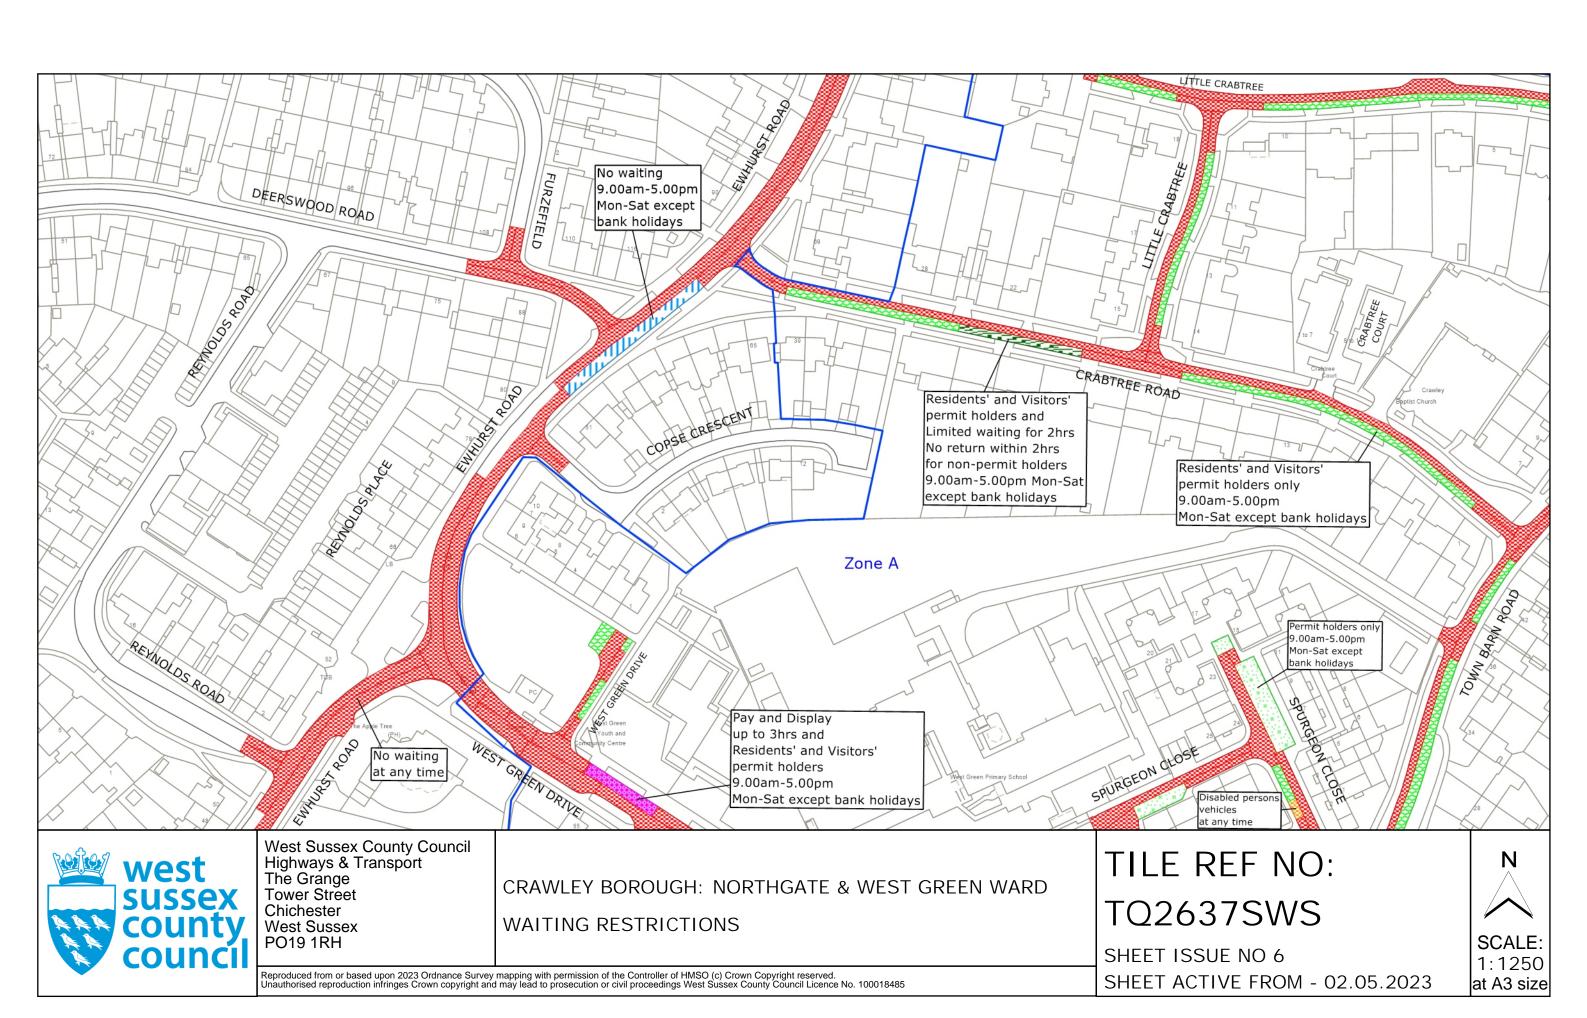

### FIRST SCHEDULE Plans to be deleted

TQ2637SWS (Sheet Issue No. 5) TQ2736NWN (Sheet Issue No. 5) TQ2837SES (Sheet Issue No. 6) TQ2938SES (Sheet Issue No. 1)

### SECOND SCHEDULE Plans to be substituted (as attached)

TQ2637SWS (Sheet Issue No. 6) TQ2736NWN (Sheet Issue No. 6) TQ2837SES (Sheet Issue No. 7) TQ2938SES (Sheet Issue No. 2)