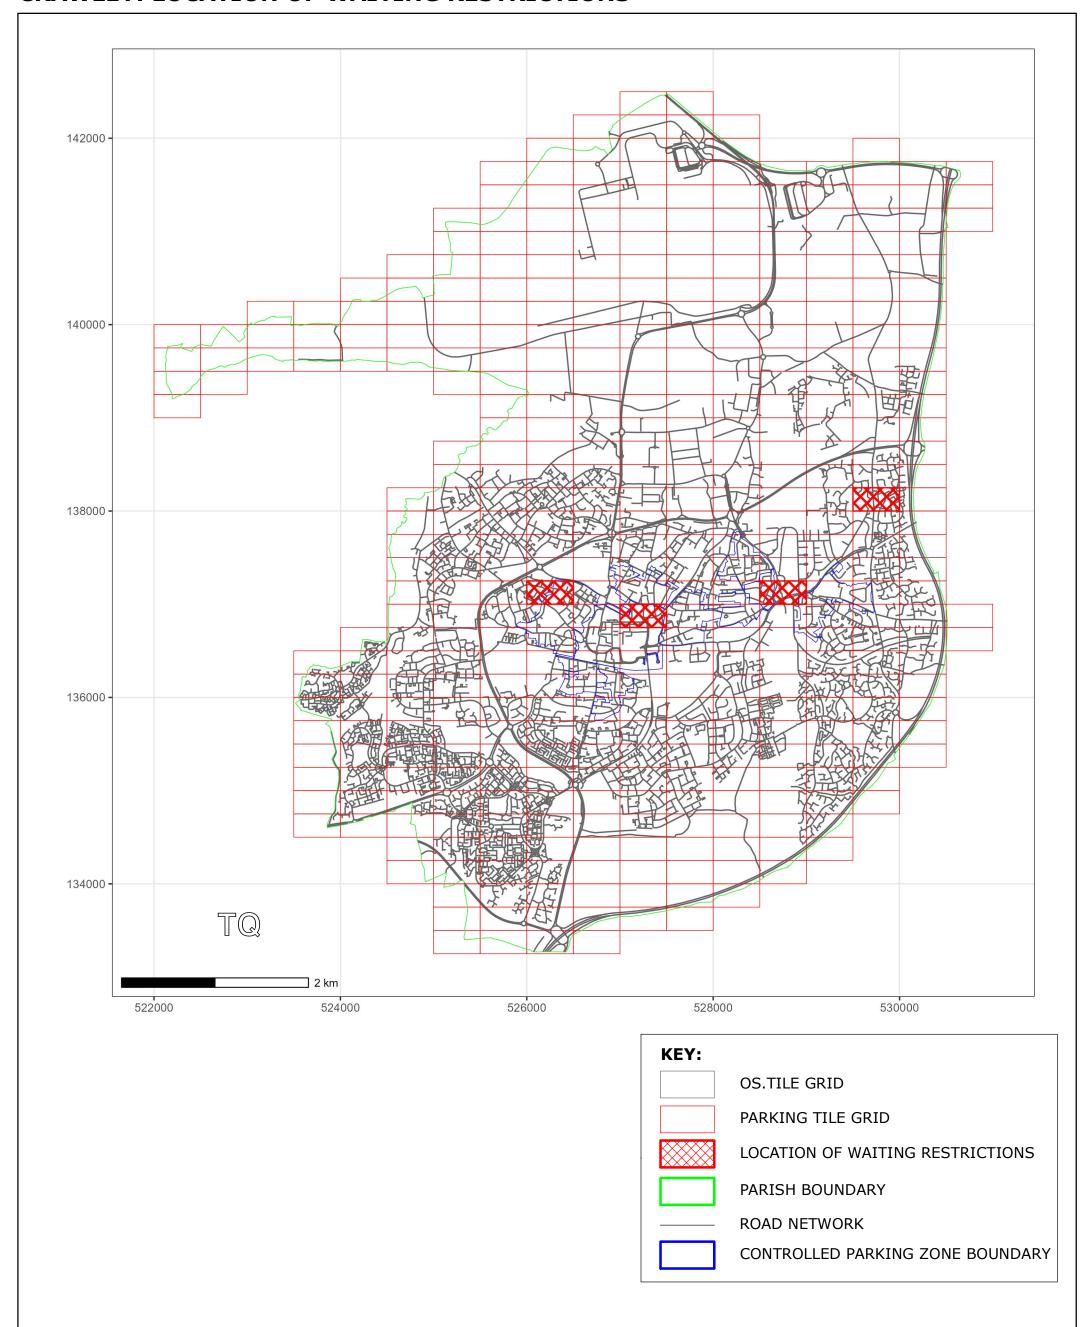

LOCATION OF WAITING RESTRICTIONS

### **Key for Waiting Restrictions**

All areas over which the provision of the orders apply are defined by the shaded areas as shown on the following plans plus a contiguous area not indicated on the plans of verge and/or footway between the carriageway edge and the highway boundary. The plans in this schedule are based upon grid references of the Ordnance Survey National Grid defined by the OSGB 36 triangulation.