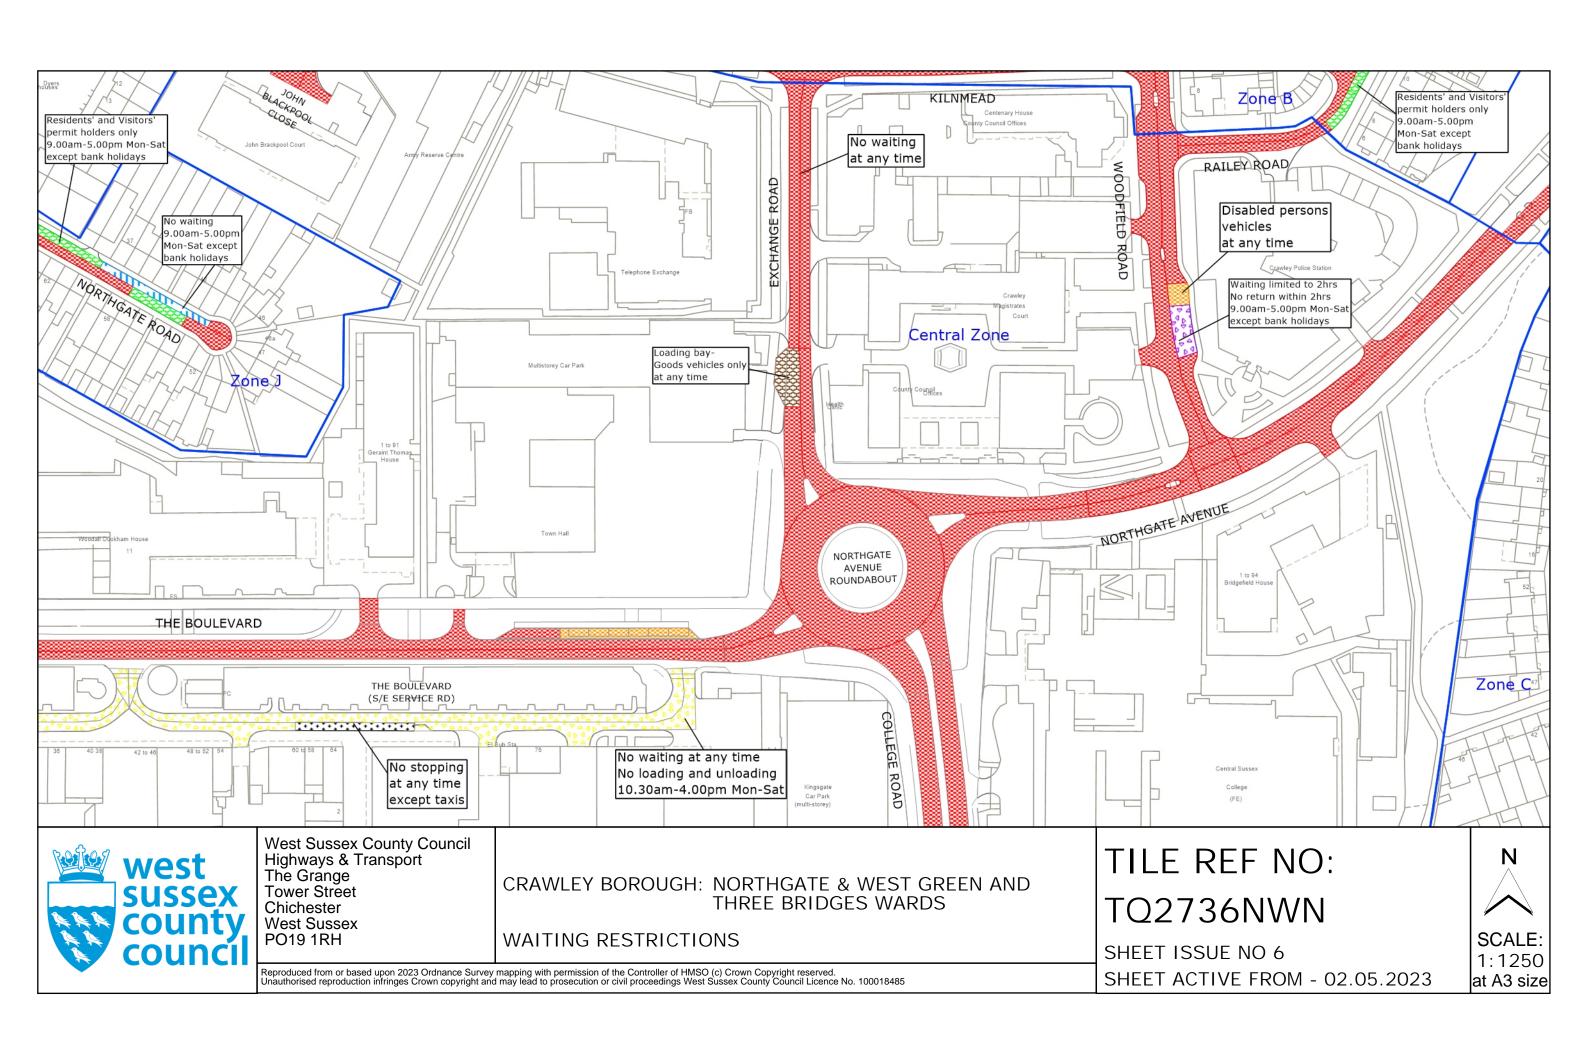

### FIRST SCHEDULE Plans to be deleted

TQ2637SWS (Sheet Issue No. 5) TQ2736NWN (Sheet Issue No. 5) TQ2837SES (Sheet Issue No. 6) TQ2938SES (Sheet Issue No. 1)

### SECOND SCHEDULE Plans to be substituted (as attached)

TQ2637SWS (Sheet Issue No. 6) TQ2736NWN (Sheet Issue No. 6) TQ2837SES (Sheet Issue No. 7) TQ2938SES (Sheet Issue No. 2)